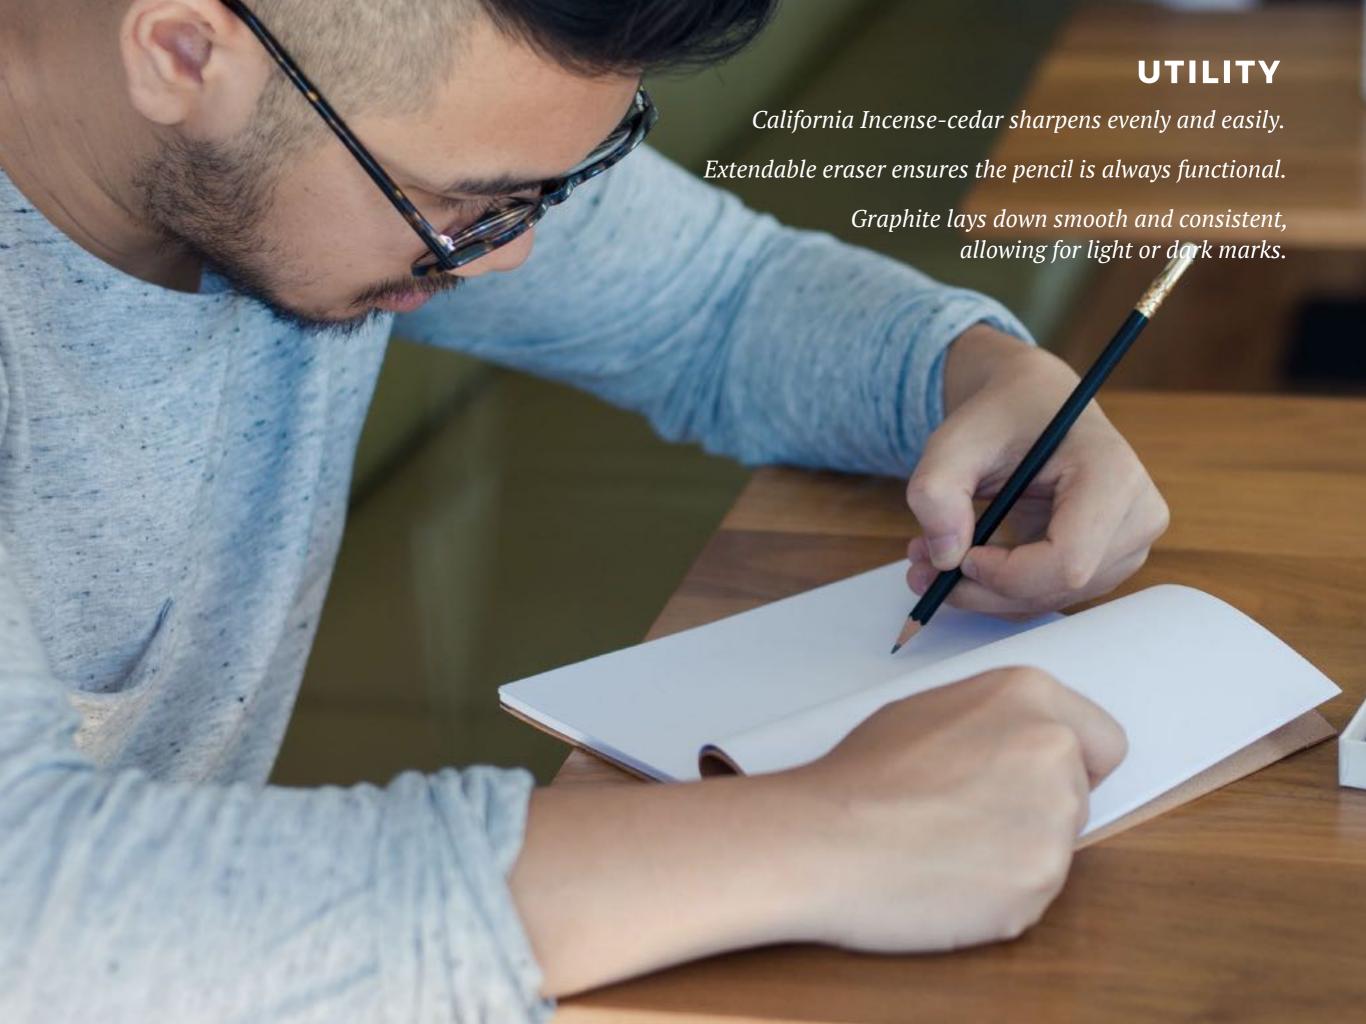

#### GENUINE INCENSE-CEDAR

Cased in Genuine Incense-cedar wood from California and Oregon that sharpens evenly and easily.