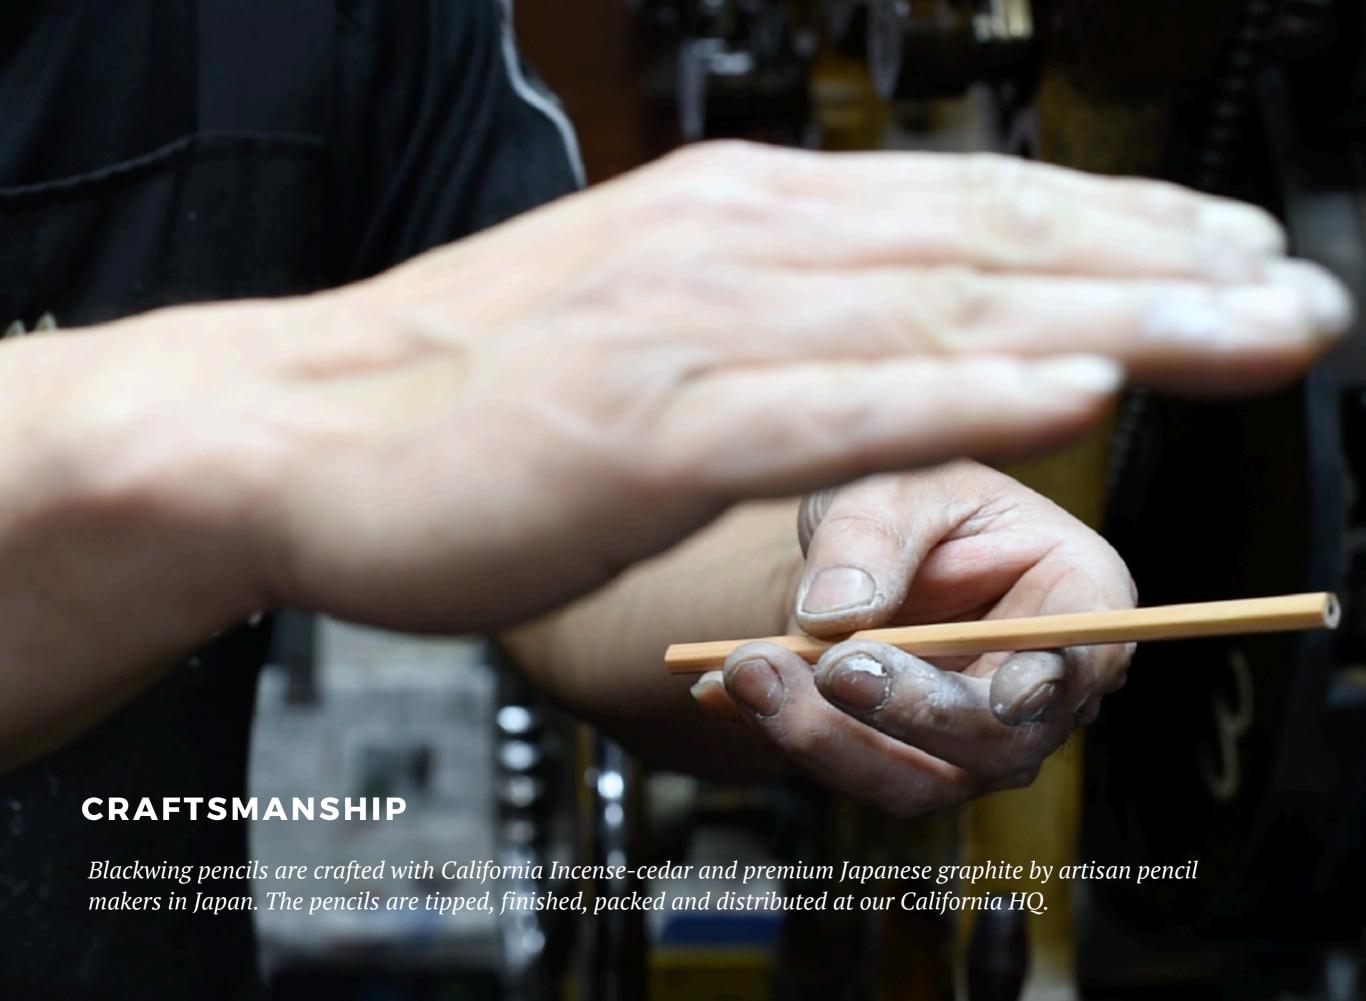

# THE BLACKWING DIFFERENCE

Blackwing pencils combine their distinct design and heritage with the best materials in the world to create an exceptional pencil.

#### GENUINE INCENSE-CEDAR

Cased in Genuine Incense-cedar wood from California and Oregon that sharpens evenly and easily.