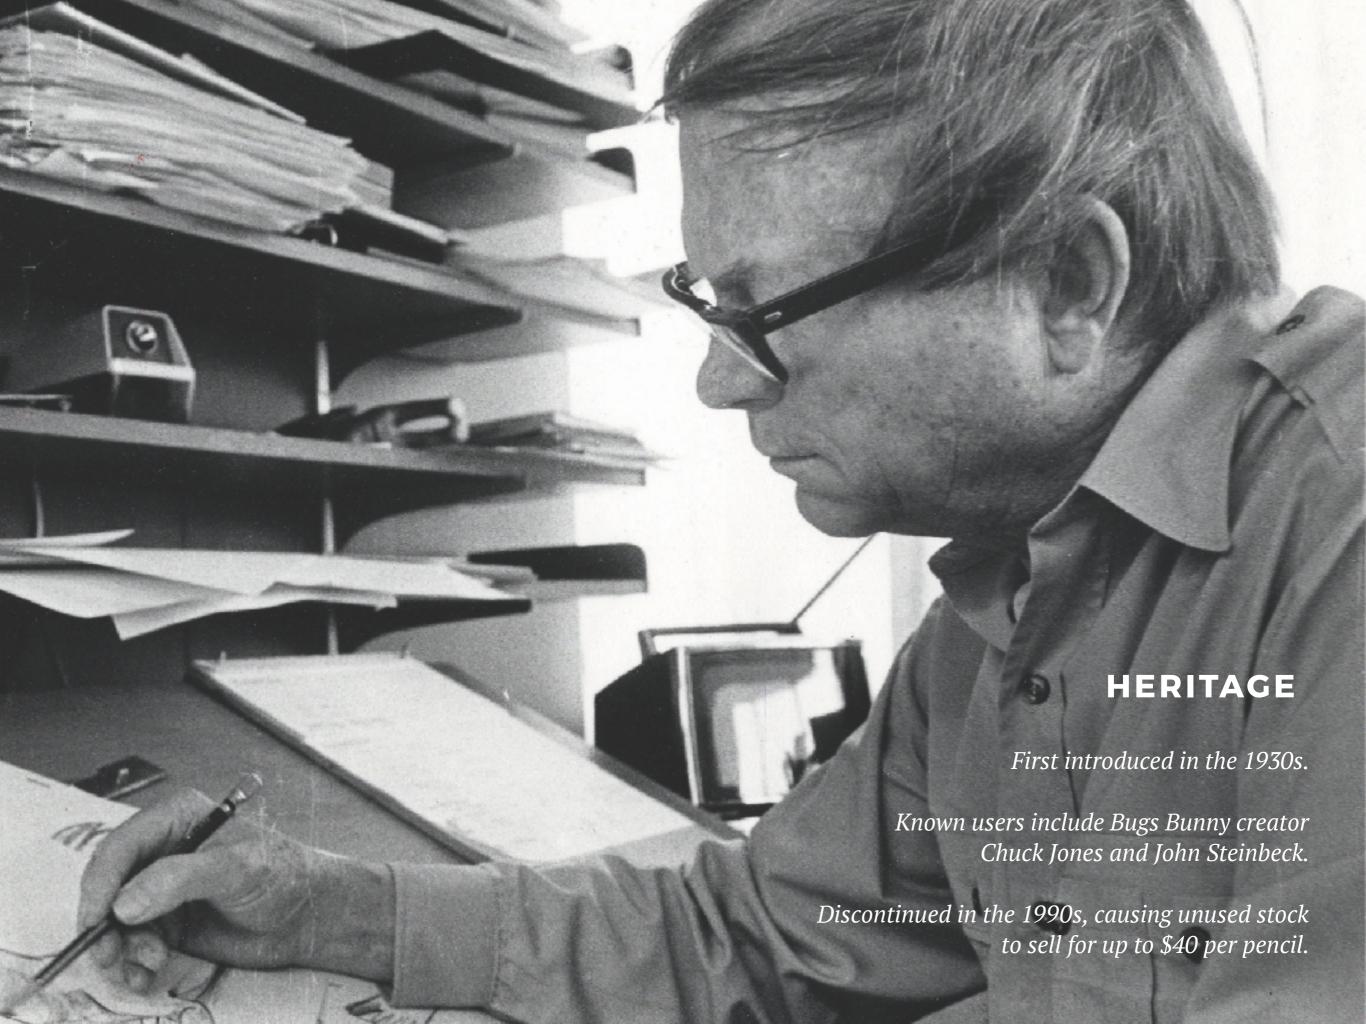

# THE BLACKWING DIFFERENCE

Blackwing pencils combine their distinct design and heritage with the best materials in the world to create an exceptional pencil.











## WHAT TYPES OF PEOPLE USE THEM?

Blackwing pencils aren't just for artists. Writers, doodlers, video game designers leatherworkers and UI/UX developers are just some of the people who use our pencils.





# DEBOSSED

Every foil debossed imprint is crisp and bright.

#### **SEMI-HEX SHAPE**

Semi-hexagonal shape that is easy to grip.

#### JAPANESE GRAPHITE

Premium Japanese graphite crafted with clay for strength and wax for smoothness.

#### **ICONIC DESIGN**

The Blackwing's iconic design gives it a timeless & distinct look.

### **PREMIUM FINISH**

Multiple lacquer coatings give each Blackwing a luxurious finish.

#### GENUINE INCENSE-CEDAR

Cased in Genuine Incense-cedar wood from California and Oregon that sharpens evenly and easily.