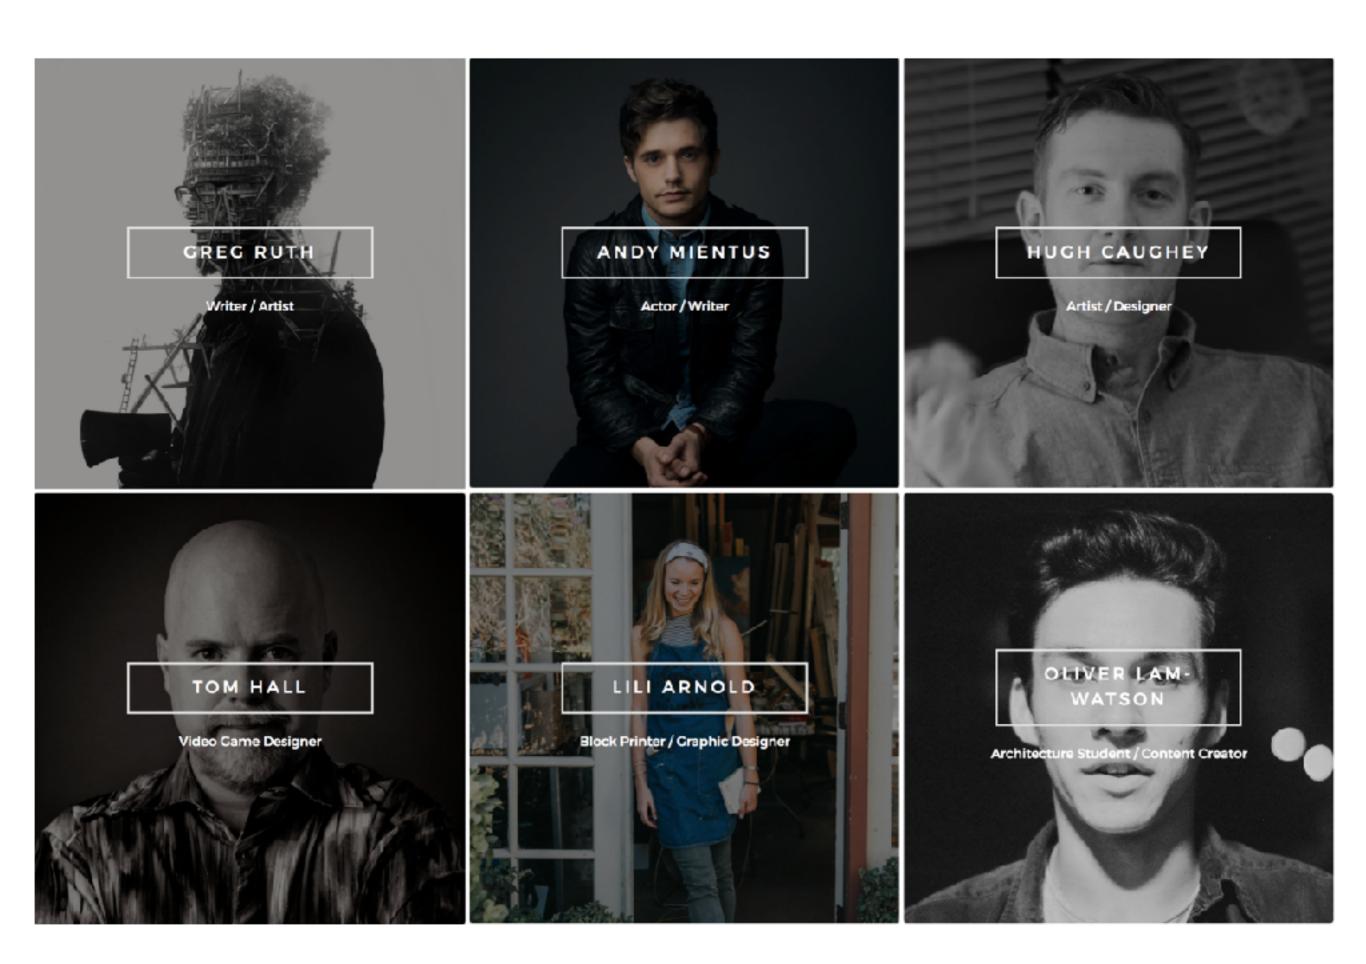

## WHAT TYPES OF PEOPLE USE THEM?

Blackwing pencils aren't just for artists. Writers, doodlers, video game designers leatherworkers and UI/UX developers are just some of the people who use our pencils.